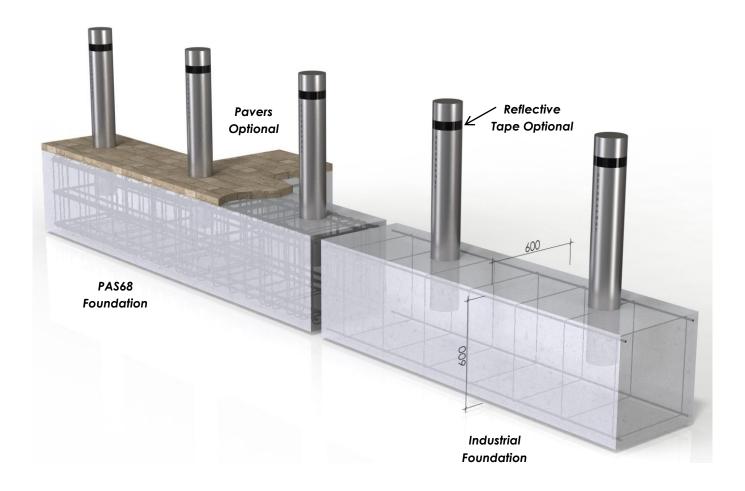

| Bollard     | Application   | Diameter | Wall<br>Thickness | Finished<br>Height | Depth In<br>Ground | Finish                             | Material                     | Foundation Type<br>(Recommended) | PAS68<br>Tested | SCEC<br>Endorsed | Estimated Impact<br>Protection | Barrier Mix<br>/ Anti Cut |
|-------------|---------------|----------|-------------------|--------------------|--------------------|------------------------------------|------------------------------|----------------------------------|-----------------|------------------|--------------------------------|---------------------------|
| SSP150FA    | Non Security  | 150NB    | 3.4 mm            | 900mm              | 300mm              | Stainless steel<br>hairline finish | Stainless steel<br>grade 304 | N/A                              | no              | no               | N/A                            | no                        |
| SSP150FB    | Security      | 150NB    | 7.11mm            | 900mm              | 300mm              | Stainless steel<br>hairline finish | Stainless steel<br>grade 304 | Industrial                       | no              | no               | 2500kg @ 20km/h                | no                        |
| SSP150FC    | High security | 150NB    | 10.97mm           | 900mm              | 300mm              | Stainless steel<br>hairline finish | Stainless steel<br>grade 304 | PAS68                            | no              | no               | 2500kg @ 40km/h                | no                        |
| SSP150FSC   | Security      | 150NB    | 3mm               | 900mm              | 300mm              | Stainless steel<br>hairline finish | Stainless steel<br>grade 304 | PAS68                            | no              | no               | 2500kg @ 40km/h                | yes                       |
| SSP150FP68A | High security | 150NB    | 10.97mm           | 900mm              | 300mm              | Stainless steel<br>hairline finish | Stainless steel<br>grade 304 | PAS68                            | yes             | no               | 2500kg @ 48km/h                | yes                       |
| SSP150FP68B | High security | 150NB    | 10.97mm           | 900mm              | 450mm              | Stainless steel<br>hairline finish | Stainless steel<br>grade 304 | PAS68                            | yes             | yes              | 3500kg @ 48km/h                | yes                       |
| SSP150FP68C | High security | 150NB    | 10.97mm           | 900mm              | 300mm              | Stainless steel<br>hairline finish | Stainless steel<br>grade 304 | PAS68                            | yes             | no               | 7500kg @ 32km/h                | yes                       |