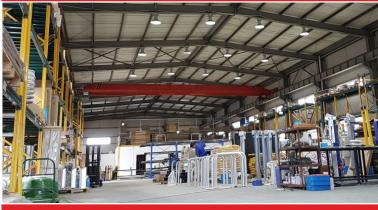

LEDA CHINA HAS A RANGE OF **ARCHITECTURAL & SECURITY BOLLARDS** AND BICYCLE PARKING PRODUCTS

LEDA commenced Australia operations in 1994 and has its main manufacturing plant located at Tuggerah NSW. In 2012, LEDA opened its own factory and offices in Ningbo China, to service the growing bike parking industry in Australia as well as catering for global markets.