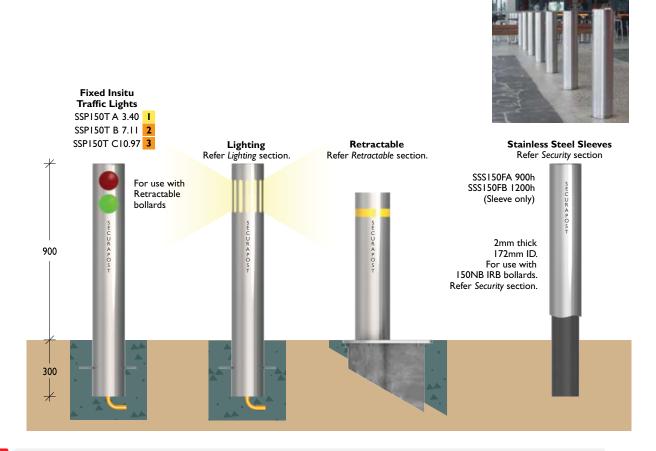

## Architectural Range > Stainless Steel

**Material** 150NB (168.3) x 3.40 / 7.11 / 10.97mm Grade 304 stainless steel pipe Slimline 150NB Linished or electro-polished Locking & Fixed Removable Insitu SSP150R A 3.40 I SSP150FA 3.40 I SSP150R B 7.11 2 SSP150F B 7.11 2 Fixed Baseplate **Supermarket Bollards** SSP150R C10.97 2 SSP150F C10.97 2 SSP150BA SSB150F A 3.40 | SSB150B AWW 3.40 | Top View Reflective tape option Optional bronze motif with your crest or logo Baseplate Unique 900 installation Lifting Trolleys available for requires a single M20 Unique mounting easy removal chemical of heavier anchor system L&R bollards. Refer Accessories. Screw-down Screw-down