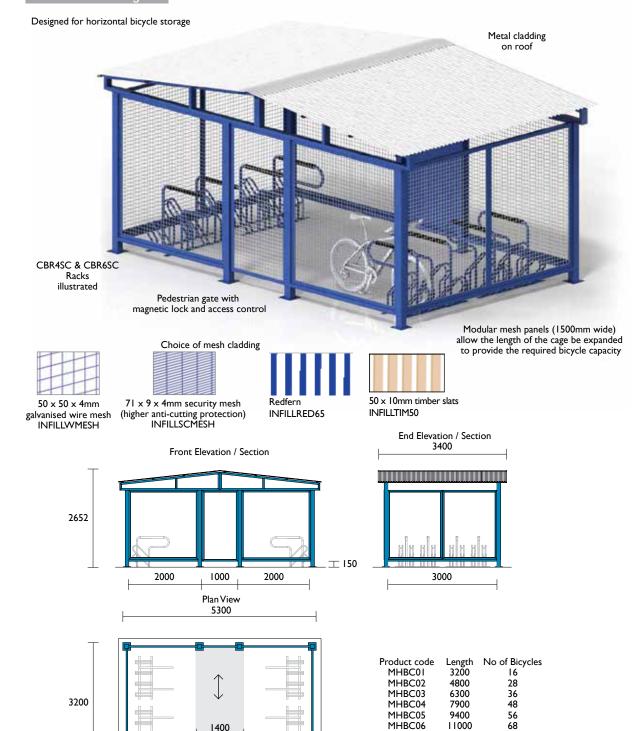

## Product Range

**(1)** 1300 780 450

**PLEASE NOTE:** Rack selection and

AS2890 compliance could reduce the

quantity of bicycles to

be parked within the cage. Please consult

our sales team for

and advice.

## MHBC01 Horizontal Single

 $\begin{tabular}{ll} \textbf{Material Specifications (General)} \\ \textbf{Structure} \\ \textbf{Cladding} \\ \begin{tabular}{ll} 100 \times 100 / 100 \times 50 \text{ steel sections / Galvanised / Powder coated in a range of colours} \\ \textbf{S0} \times 50 \times 4 \text{mm / 71} \times 9 \times 4 \text{mm steel mesh / Metal cladding / Galvanised / Powder coated in a range of colours} \\ \end{tabular}$ 

1400 Aisle

Cage length expanded using modular mesh panels (1500mm wide)