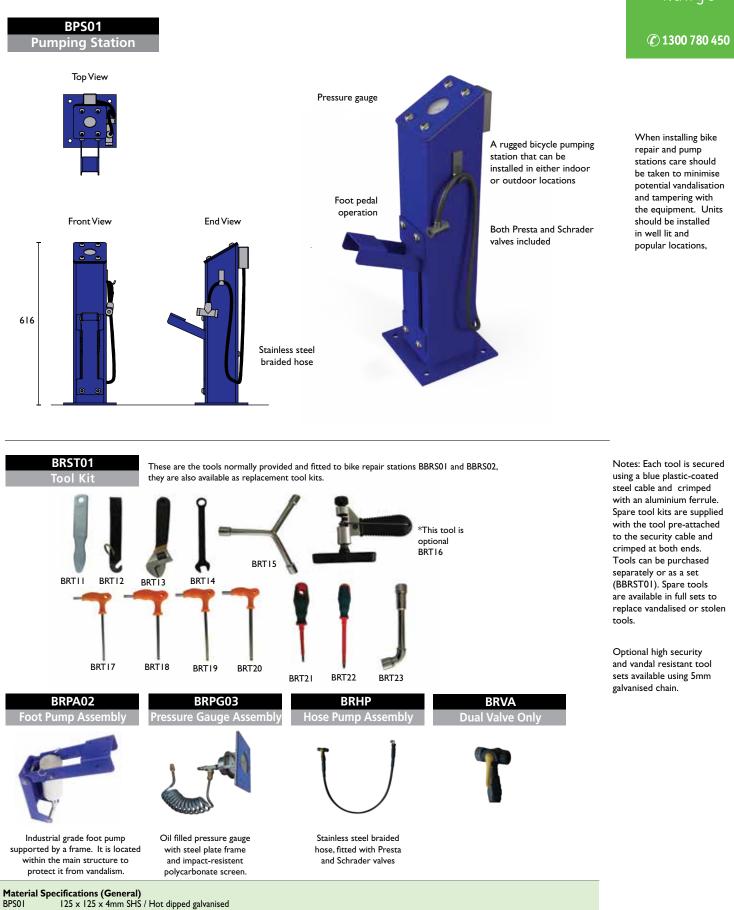

All Securabike repair stations can be fitted with the optional tool package, tool baskets and Bicycle Repair Station signage.

# **Repair Stations**

Product

Should be installed at least 500mm from any wall

Developed primarily for use outdoors on bicycle paths or at community

facilities such as swimming pools and

Standard tool kits are fitted to plastic coated steel cables.

sports centres

Tool kit included

 Material Specifications (General)

 BBRS01
 125 x 125 x 4mm SHS / Hot dipped galvanised

 BBRS02
 6mm mild steel plate / Hot dipped galvanised

 Cable
 10mm stainless steel cable