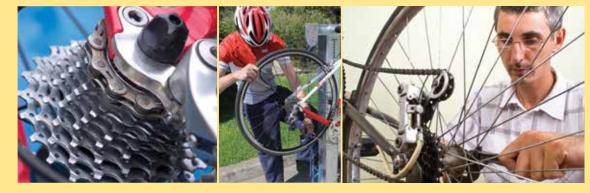

# Repair Stations

Securabike has developed a range of bicycle repair and pump stations that are suitable for end-of-journey facilities, bicycle paths or any location where cyclists gather.

They are designed to allow cyclists to position their bicycle conveniently above ground to carry out routine maintenance and repairs.

All Securabike repair stations can be fitted with the optional tool package, tool baskets and Bicycle Repair Station signage.

### **Advantages**

- Safely secures bicycle during repair
- Encourages regular bicycle maintenance
- Stores bicycle tools, spares and repair kits
- Frees-up work bench space