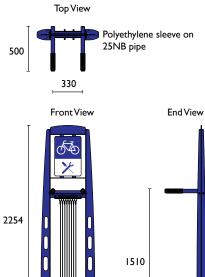

# **Repair Stations**

Product

Should be installed at least 500mm from any wall

Developed primarily for use outdoors on bicycle paths or at community

facilities such as swimming pools and

Standard tool kits are fitted to plastic coated steel cables.

sports centres

Tool kit included

 Material Specifications (General)

 BBRS01
 125 x 125 x 4mm SHS / Hot dipped galvanised

 BBRS02
 6mm mild steel plate / Hot dipped galvanised

 Cable
 10mm stainless steel cable