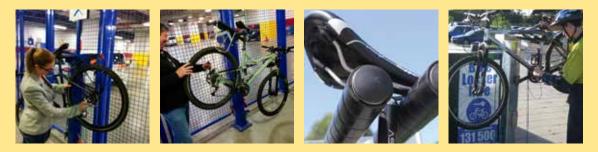

# **Repair Stations**

Product

Should be installed at least 500mm from any wall

Developed primarily for use outdoors on bicycle paths or at community

facilities such as swimming pools and

Standard tool kits are fitted to plastic coated steel cables.

sports centres

Tool kit included

 Material Specifications (General)

 BBRS01
 125 x 125 x 4mm SHS / Hot dipped galvanised

 BBRS02
 6mm mild steel plate / Hot dipped galvanised

 Cable
 10mm stainless steel cable