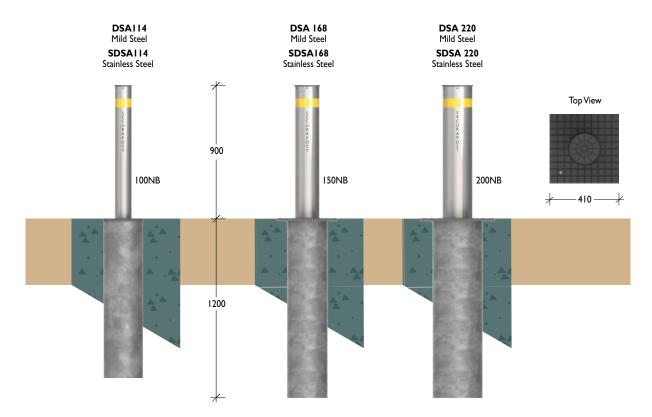

### Semi Automatic

Material

Finish

 $100NB \times 6.0mm$  Pipe /  $\oslash 114 \times 5.0mm$  Grade 304 stainless steel pipe  $150NB \times 7.0mm$  Pipe /  $\oslash 168 \times 6.0mm$  Grade 304 stainless steel pipe  $200NB \times 6.0mm$  Pipe /  $\oslash 220 \times 5.0mm$  Grade 304 stainless steel pipe

Mild steel Powdercoated in a range of colours

Stainless steel Linished