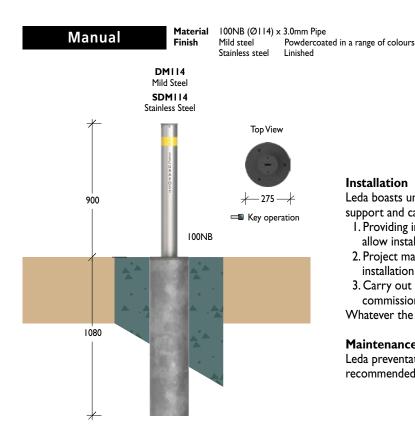

#### Installation

Leda boasts unrivalled service, advice and technical support and can assist in the installation process by:

- 1. Providing installation manuals and instructions to allow installation by third parties.
- 2. Project manage the civil works and electrical installation to system commissioning.
- 3. Carry out complete installation from design to commissioning.

Whatever the option, Leda has the expertise.

#### **Maintenance**

Leda preventative maintenance programs are recommended for all Leda retractable bollards.